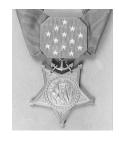

### USW Local 1010 Member Emilio Albert De La Garza June 23, 1949 - April 11, 1970

### Medal of Honor Citation EMILIO A DE LA GARZA

Lance Corporal, U.S. Marine Corps Company E, 2d Battalion, 1st Marines, 1st Marine Division. Place and Date: Near Da Nang, Republic of Vietnam, 11 April 1970. Entered Service at: Chicago, IL. Born :23 June 1949, East Chicago, Ind.

For conspicuous gallantry and intrepidity at the risk of his life above and beyond the call of duty while serving as a machine gunner with Company E. Returning with his squad from a night ambush operation, L/Cpl. De La Garza joined his platoon commander and another marine in searching for two enemy soldiers who had been observed fleeing for cover toward a small pond. Moments later, he located one of the enemy soldiers hiding among the reeds and brush. As the three marines attempted to remove the resisting soldier from the pond, L/Cpl. De La Garza observed him pull the pin on a grenade. Shouting a warning, L/Cpl. De La Garza placed himself between the other two marines and the ensuing blast from the grenade, thereby saving the lives of his comrades at the sacrifice of his life. By his prompt and decisive action, and his great personal valor in the face of almost certain death, L/Cpl. De La Garza upheld and further enhanced the finest traditions of the Marine Corps and the U.S. Naval Service.